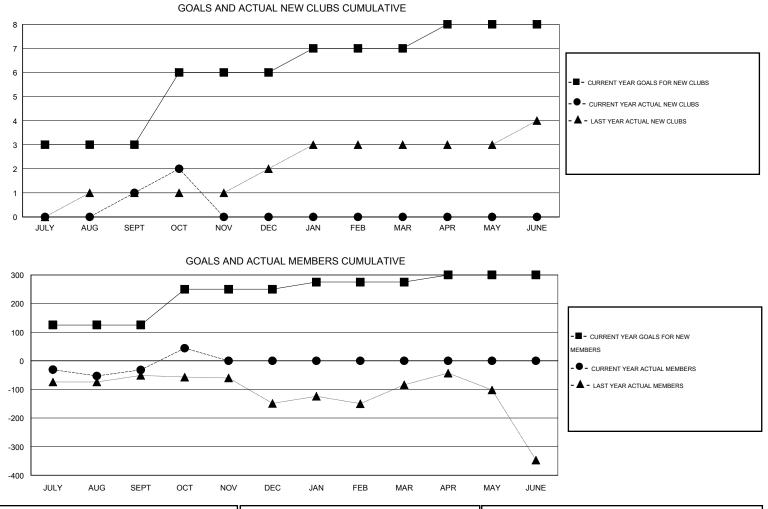

## LOCATION INDIA

|               |                  | Clubs             |                  |                  | Members               |                    |                                     |                    |                  |
|---------------|------------------|-------------------|------------------|------------------|-----------------------|--------------------|-------------------------------------|--------------------|------------------|
|               | RESU             | LTS FOR 2014-2015 |                  |                  | RESULTS FOR 2014-2015 |                    |                                     |                    |                  |
| QUARTER       | NEW CLUB<br>GOAL | NEW CLUBS         | DROPPED<br>CLUBS | NET<br>GAIN/LOSS | QUARTER               | NEW MEMBER<br>GOAL | CHARTER AND<br>NEW MEMBERS<br>ADDED | DROPPED<br>MEMBERS | NET<br>GAIN/LOSS |
| JULY/AUG/SEPT | 3                | 1                 | 1                | 0                | JULY/AUG/SEPT         | 125                | 105                                 | 137                | -32              |
| OCT/NOV/DEC   | 3                | 1                 | 1                | 0                | OCT/NOV/DEC           | 125                | 116                                 | 40                 | 76               |
| JAN/FEB/MAR   | 1                | 0                 | 0                | 0                | JAN/FEB/MAR           | 25                 | 0                                   | 0                  | 0                |
| APR/MAY/JUNE  | 1                | 0                 | 0                | 0                | APR/MAY/JUNE          | 25                 | 0                                   | 0                  | 0                |